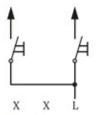

## **Technical info:**

Can also be surface mounted switch by use of a surface mounting frame 20 mm high ETM239P for P series.

Wiring diagram printed on the rear side.

Thermoplastic in the rocker and cover plate.

## Type Designation:

| E-No. | Туре | Description/Remark               |
|-------|------|----------------------------------|
|       | U204 | 1 pole and 2-way , pattern No. 5 |

## **Drawing:**

Wiring diagram:

Tel: +86 519 68868200

Fax: +86 519 86731098 E-mail:liufeng@etman.cn