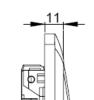

Flush wiring. Screw terminal.

Fit into wall boxes, screw distance cc 60 mm -cover plate cc 84 mm.

With standard 55x55 mm central plate, can fit into our standard combination plate (code named "S").