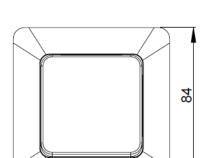

Fit into wall boxes, screw distance cc 60 mm -cover plate cc 84 mm.

With standard 55x55 mm central plate, can fit into our standard combination plate (code named "S").

## **Drawing:**

trict Changzhou City Feng in 2011.9.17

Wiring diagram:

+86 519 68868200 Fax: +86 519 86731098

E-mail :liufeng@etman.cn