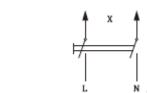

#### **Technical info:**

Can also be surface mounted switch by use of a surface mounting frame 20 mm high.

Wiring diagram printed on the rear side.

Thermoplastic in the rocker and cover plate.

Flush wiring. Screw terminal.

## **Drawing:**

trict Changzhou City Feng in 2011.9.17

Wiring diagram:

+86 519 68868200 Fax: +86 519 86731098

E-mail :liufeng@etman.cn