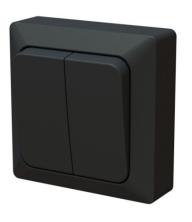

## **Product Information**

Name:

Surface-type wall rocker switch for fixed installation

**Technical Data: 16AX 250VAC** 

Frequency: 50Hz
Colour: Black

Main material: PC (Halogen free)

IP-Class: IP20

Max. Ambient temp.: 45°C

## Type Designation:

E-No. Type Description/Remark

U224 1 pole and 2-way , pattern No. 5

Etman Electric (Changzhou) Co., Ltd.