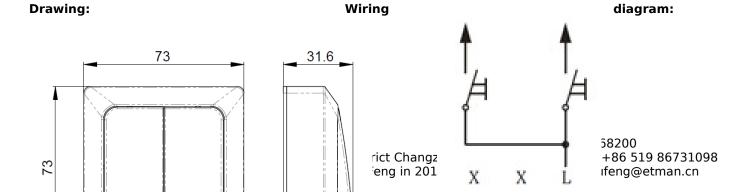

## Technical info:

Wiring diagram printed on the rear side.

Thermoplastic in the rocker and cover plate.

Screw terminals.

Flush wiring.

Screw distance cc 38 mm -cover plate cc 73 mm.

Space enough for cables up to 2.5 mm under the cover plate.

Base bottom plate acts at same time as a positioning guide by the door frame under installation.