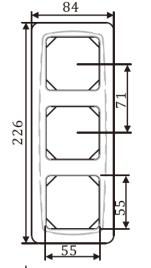

## **Technical info:**

All standard 55x55 mm central plate equipment will fit into the combination plate, such like switches, single Schuko sockets, network sockets.

ıjin

ı by

Switches need in addition a locking frame to fasten the combination plate to the switch-base.

## **Drawing:**

6th miaoban st

Web: http:/

36 519 68868200

Fax: +86 519 86731098 E-mail:liufeng@etman.cn

Etman Electric (Changzhou) Co., Ltd.