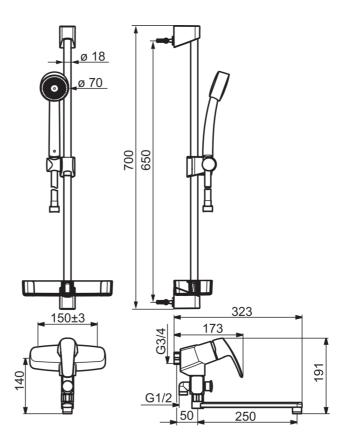

#### **Technical properties**

Hot water supply  $max. +80^{\circ}C$  Working pressure 50 - 1000 kPa Connection size 63/4 Installation width  $CC150 \pm 3 \text{ mm}$  Material brass