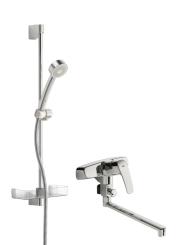

# 1066 Oras Safira - Shower faucet with shower set

EAN: 6414150078408

www.oras.com/en/products/oras/product/1066

Shower faucet with Oras Apollo shower set. With swivel spout 250 mm. There are also in-built limitation options for water temperature and maximum flow-rate. Oras Apollo shower set including hand shower, 650 mm shower rail, soap tray and 1500 mm shower hose.

- Shower
- Single lever
- Wall mounted
- Chrome
- Swivel spout

- · push diverter
- shower rail, hand shower, showerrail set, shower hose (1500 mm)
- needle
- Limitation option for maximum flow-rate