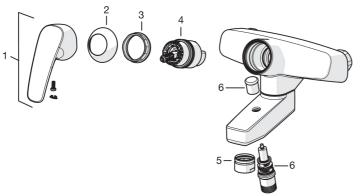

## **Spare parts**

## SP1072

|    | Code     |
|----|----------|
| 01 | 602502V  |
| 02 | 1000785V |
| 03 | 158726   |
| 04 | 158890   |
| 05 | 232213   |
| 06 | 601988V  |