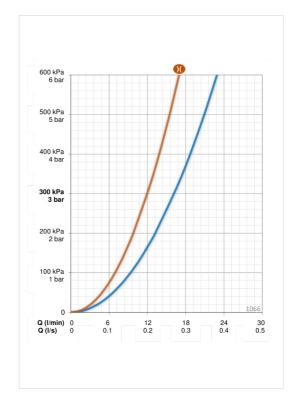

#### **Technical data**

| FΙ | ow | pr | op | erti | ıes |
|----|----|----|----|------|-----|

Flow-rate at 300 kPa

Pressure loss 0.2 l/s (with flow reducers)

Pressure loss with flow (0.2 l/s)

160 kPa