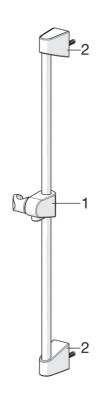

### SP520

|    | Code       |
|----|------------|
| 01 | 601189V    |
| 01 | 601189V-11 |
| 02 | 601208V    |
| 02 | 601208V-11 |