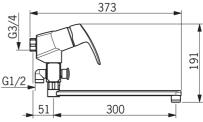

#### **Technical properties**

Hot water supply  $max. +80^{\circ}C$  Working pressure 50 - 1000 kPa Connection size 63/4 Installation width  $60.5 \times 1000 \times 1000$  Material  $60.5 \times 1000 \times 1000 \times 1000$  Material  $60.5 \times 1000 \times 1000 \times 1000 \times 1000$  Material  $60.5 \times 1000 \times 100$ 