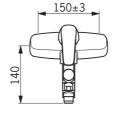

#### **Technical properties**

Hot water supply  $max. +80^{\circ}C$  Working pressure 50 - 1000 kPa Connection size 63/4 Installation width  $60.5 \times 1000 \times 1000$  Material  $60.5 \times 1000 \times 1000 \times 1000$  Material  $60.5 \times 1000 \times 1000 \times 1000 \times 1000$  Material  $60.5 \times 1000 \times 100$ 