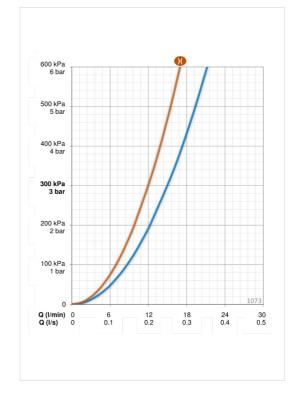

#### Flow properties

Flow-rate at 300 kPa

Flow-rate at 300 kPa (with flow reducers)

Pressure loss 0.2 l/s (with flow reducers)

O.2 l/s

Pressure loss with flow (0.2 l/s)

190 kPa