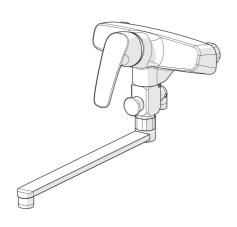

## 1073 Oras Safira - Shower faucet

EAN: 6414150078453

www.oras.com/en/products/oras/product/1073

Bath and shower faucet. Diverter, swivel spout (200 mm) and aerator. There are also in-built limitation options for water temperature and maximum flow-rate.

- Shower
- Single lever
- Wall mounted
- Chrome

- Swivel spout
- push diverter
- Limitation option for maximum flow-rate
- Limitation option for maximum temperature