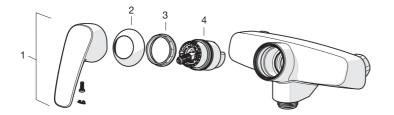

# **Spare parts**

# SP1070

|    | Code     |  |
|----|----------|--|
| 01 | 602502V  |  |
| 02 | 1000785V |  |
| 03 | 158726   |  |
| 04 | 158890   |  |